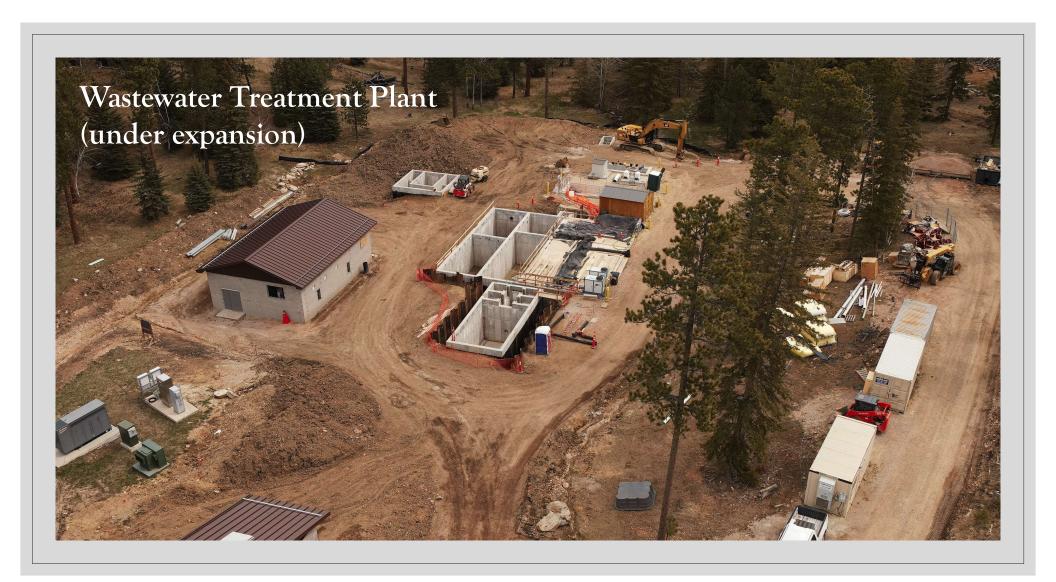

### Wastewater Plant Expansion Plans

Current Capacity: 25,000 gal/day

Additional Capacity: 125,000 gal/day

New Capacity: 150,000 gal/day

Serving ≈500 homes Completion: Fall, 2024