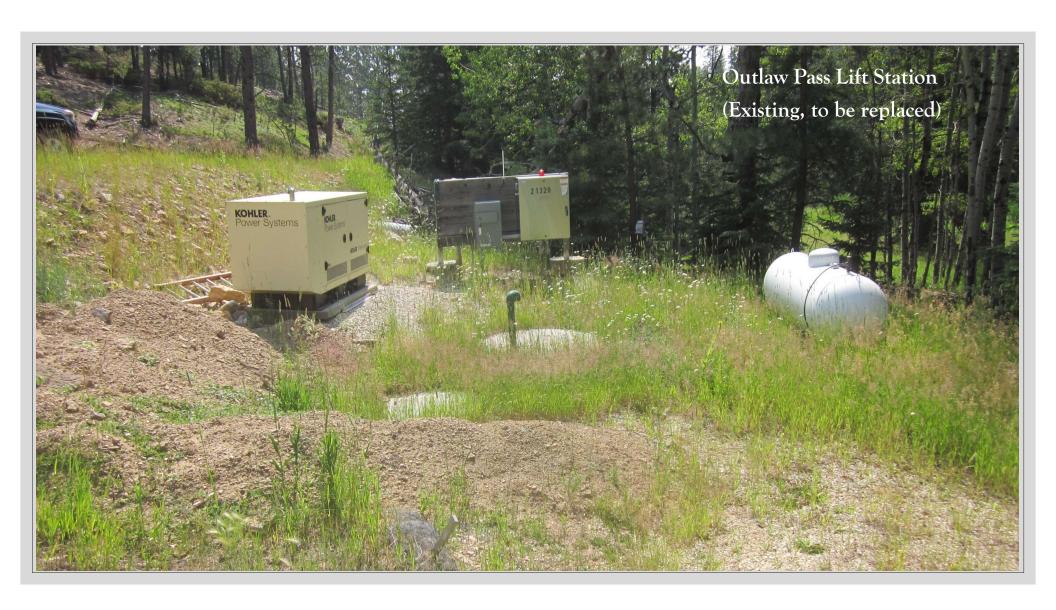

# Outlaw Pass Lift Station Funds Necessary to Construct New Upgrade \$1,330,000: Cost to upgrade existing Outlaw Pass Lift Station

Wastewater Plant Expansion

and

Outlaw Pass Lift Station

Financial Summary (SRF #4)